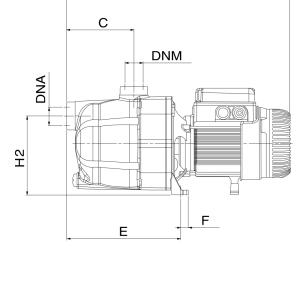

# TECHNICAL DATA

| OUTPUT POWER (KW)  | 0.6kW P2                    |
|--------------------|-----------------------------|
| MAX. HEAD [M]      | 47M                         |
| MAX. FLOW L/MIN    | 60 l/min                    |
| MAX PRESSURE       | 6 bar                       |
| LIQUID TEMPERATURE | 2 - 35 deg C                |
| MOTOR              | Asynchronous TEFC           |
| MOTOR INSULATION   | F Class insulation          |
| MOTOR PROTECTION   | In-built thermal overload   |
| PROTECTION CLASS   | IP44. Terminal board I.P.55 |

| RATED VOLTAGE     | 220 - 240V 1Ph 50 Hz                               |
|-------------------|----------------------------------------------------|
| RATED CURRENT     | 3.8A                                               |
| CAPACITOR         | 12.5uF 450V                                        |
| POWER CABLE       | 2m long 10 amp rated H05 flex<br>10 amp 3 pin plug |
| PUMP BODY         | Technopolymer A                                    |
| INTERNALS         | Technopolymer A                                    |
| MECHANICAL SEAL   | Carbon/Ceramic                                     |
| PACKAGE DIMENSION | L470 x W240 x H240mm                               |
| GROSS WEIGHT (KG) | 7.7kg                                              |