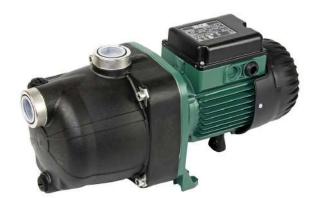

# **PRODUCT DETAILS**

The DAB JETCOM82M is a composite, self-priming centrifugal pressure pump with excellent suction capacity even when there are air bubbles in the water.

Particularly suited to water supply in domestic installations, small-scale agriculture, gardening and wherever self- priming operation is required.

### FEATURES

- Motor support in cast iron, technopolymer pump body, impeller, diffuser, Venturi tube and sand guard. Stainless steel adjustment rings.
- Carbon/ceramic mechanical seal.
- Asynchronous motor closed and cooled by external ventilation. Max Ambient temp 40 deg C
- Built-in thermal and current overload protection and a capacitor permanently on in the single-phase versions.