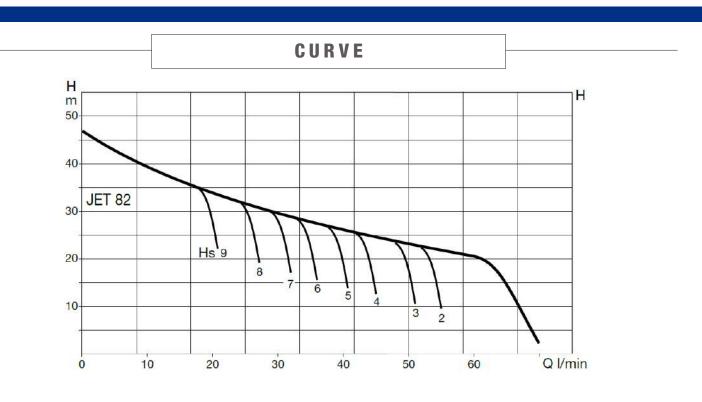

# TECHNICAL DATA

| OUTPUT POWER (KW)  | 0.6kW P2                    |
|--------------------|-----------------------------|
| MAX. HEAD [M]      | 47M                         |
| MAX. FLOW L/MIN    | 60 l/min                    |
| MAX PRESSURE       | 6 bar                       |
| LIQUID TEMPERATURE | 2 - 35 deg C                |
| MOTOR              | Asynchronous TEFC           |
| MOTOR INSULATION   | F Class insulation          |
| MOTOR PROTECTION   | In-built thermal overload   |
| PROTECTION CLASS   | IP44. Terminal board I.P.55 |