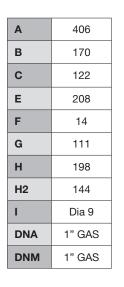

| RATED VOLTAGE     | 220 - 240V 1Ph 50 Hz                               |
|-------------------|----------------------------------------------------|
| RATED CURRENT     | 3.8A                                               |
| CAPACITOR         | 12.5uF 450V                                        |
| POWER CABLE       | 2m long 10 amp rated H05 flex<br>10 amp 3 pin plug |
| PUMP BODY         | Technopolymer A                                    |
| INTERNALS         | Technopolymer A                                    |
| MECHANICAL SEAL   | Carbon/Ceramic                                     |
| PACKAGE DIMENSION | L470 x W240 x H240mm                               |
| GROSS WEIGHT (KG) | 7.7kg                                              |